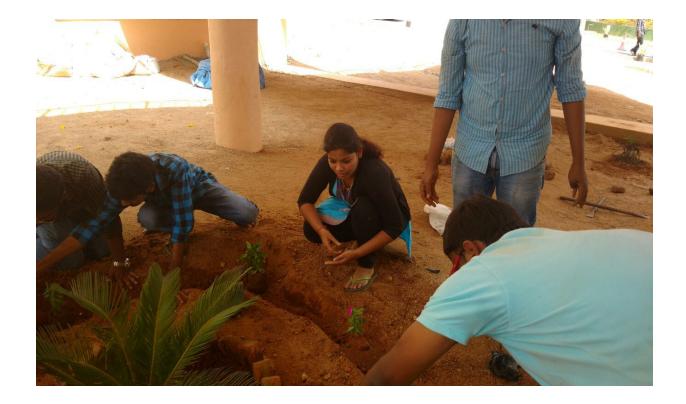

## **Basic Sciences**

Place under the library stairs and in front of Block III (Basic Sciences).

Everyone who considers themselves a realist will be forced to justify their behavior in light of their contribution toward the preservation of the environment.-Ernst von Weizacker

Earth and sky, woods and fields, lakes and rivers, the mountain and the sea, are excellent schoolmasters, and teach some of us more than we can never learn from books. - John Lubbock

The best friend of earth of man is the tree. When we use the tree respectfully and economically, we have one of the greatest resources on the earth.