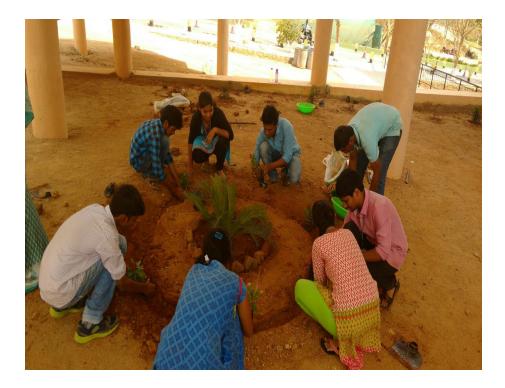

## **Basic Sciences**

Place under the library stairs and in front of Block III (Basic Sciences).

Everyone who considers themselves a realist will be forced to justify their behavior in light of their contribution toward the preservation of the environment.-Ernst von Weizacker

Earth and sky, woods and fields, lakes and rivers, the mountain and the sea, are excellent schoolmasters, and teach some of us more than we can never learn from books. - John Lubbock

The best friend of earth of man is the tree. When we use the tree respectfully and economically, we have one of the greatest resources on the earth.