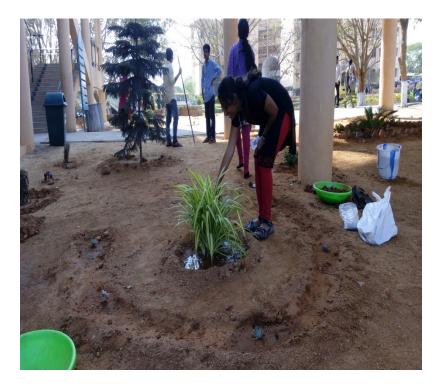

## sector d

## **Basic Sciences**

Place under the library stairs and in front of Block III (Basic Sciences).

Everyone who considers themselves a realist will be forced to justify their behavior in light of their contribution toward the preservation of the environment.-Ernst von Weizacker