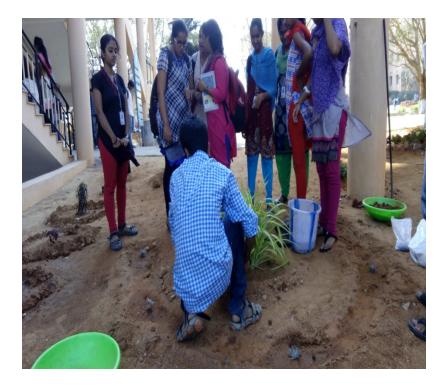

## sector d

## **Basic Sciences**

Place under the library stairs and in front of Block III (Basic Sciences).

Everyone who considers themselves a realist will be forced to justify their behavior in light of their contribution toward the preservation of the environment.-Ernst von Weizacker