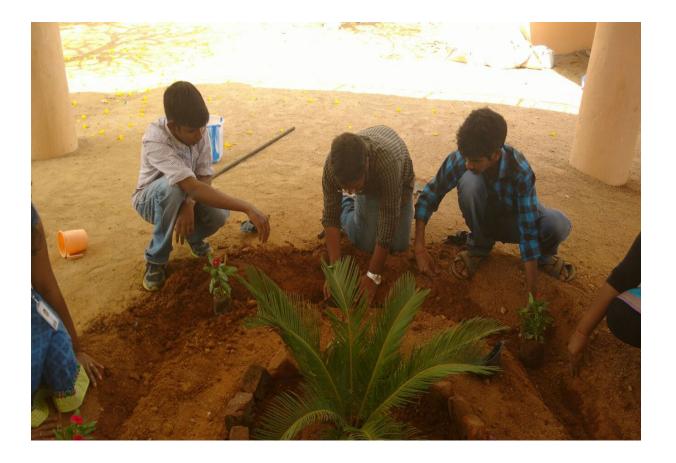

## **Basic Sciences**

Place under the library stairs and in front of Block III (Basic Sciences).

Everyone who considers themselves a realist will be forced to justify their behavior in light of their contribution toward the preservation of the environment.-Ernst von Weizacker

Earth and sky, woods and fields, lakes and rivers, the mountain and the sea, are excellent schoolmasters, and teach some of us more than we can never learn from books. - John Lubbock

The best friend of earth of man is the tree. When we use the tree respectfully and economically, we have one of the greatest resources on the earth.