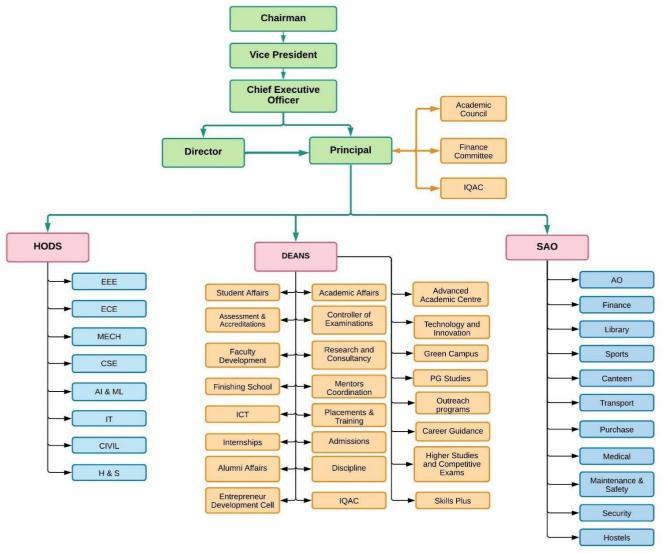

|
|         |                            | INTUH UCESTH                        |                  |
| 22      | Dr. A. Aruna Kumari        | Professor of ME,                    | Member           |
|         |                            | JNTUH UCESTH                        |                  |
| 23      | Dr. Sindhu                 | Professor of Management,            | Member           |
|         |                            | JNTUH UCMH                          |                  |
| L       | L                          |                                     |                  |

 Frequently of the Board Meeting and Academic Advisory Body Board Meeting: Twice in a year

Board Meeting: Twice in a year Academic Council: Twice in a year

#### Organizational chart and processes



### • Nature and Extent of involvement of Faculty and students in academic affairs / improvements

At GRIET, special emphasis has been placed on developing an environment highly conducive to building of a solid foundation of knowledge, personality development, confidence building, and pursuit of excellence, self-discipline and enhancement of creativity through motivation and drive, which helps to produce professionals who are well trained for the rigors of professional and social life. All Students are encouraged to make life outside the classroom vibrant and enjoyable by engaging themselves in multiple extracurricular areas. Fun creativity, competition, distinction, establishing relationships with fellow students and others in the community and ultimately enhancing the value of their ed