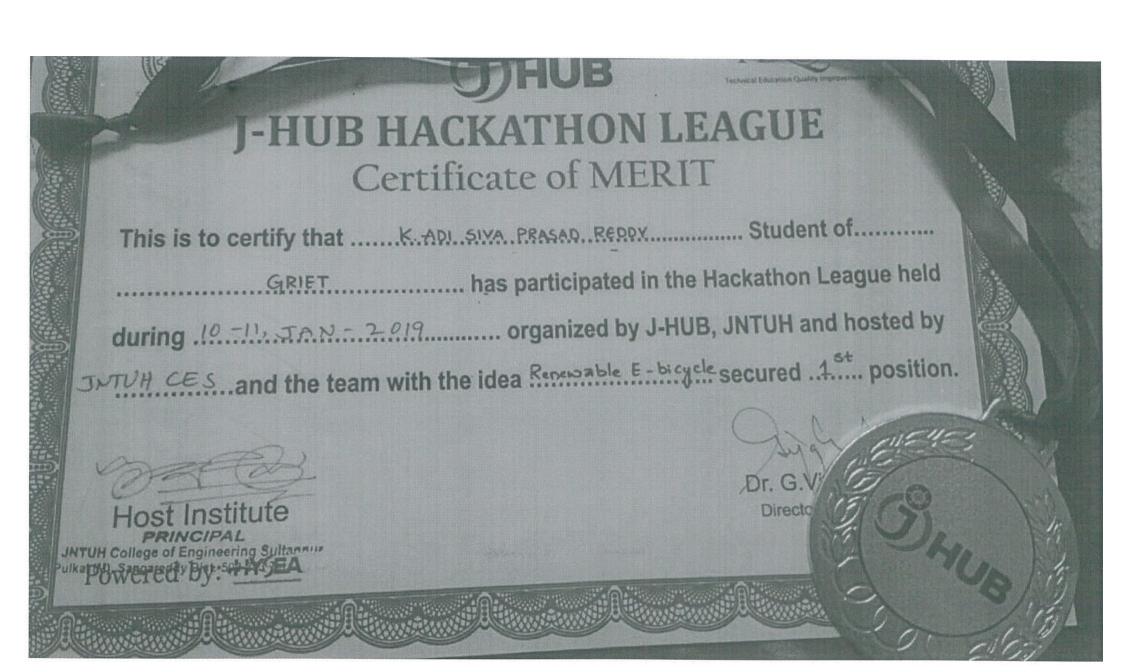

## (ј) нив

### J-HUB HACKATHON LEAGUE

Certificate of MERIT

| This is to certify that        | S. YARUN                                |
|--------------------------------|-----------------------------------------|
| GRIET                          | he spated in the Hackathe sue held      |
| during 12-11, JAN 2019         | rganized by J-HUB, JNTUH and how        |
| אידטוו בבאand the team with th | h Renewable E-biggiksecured .4 position |
|                                |                                         |

10-11 JAN 2010

Host Institute

Host Institute

PRINCIPAL

JNTUH College of Engineering Sultane
Pulk PUlk Erected by: Harriston

Dr. G.Vijaya Kumari Director J-HUB, JNTUH