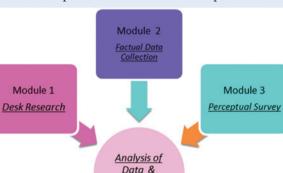

### **GINEERING INSTITUTE RANKING SURVEY 2018**

The objective of this research was to identify and rank Top Engineering Colleges in India. The research had 3 major modules i.e. Desk Research, Factual survey & Perceptual Rating survey followed by scientifically developed analoysis & ranking process.

### **Research Methodology**

n extensive 4 weeks of fieldwork was conducted beginning A the 1st week of April 2018 to 4th week of April 2018.

### MODULE 1 | DESK RESEARCH - LIST OF **ENGINEERING COLLEGES FOR THE SURVEY**

The module 1 was a secondary research module. A comprehensive list of engineering colleges was generated with the help of internet, magazines and other publications. The various sources used for generation of engineering college list

### **MODULE 2 | FACTUAL DATA COLLECTION**

In module 2, more than 800 engineering colleges were sent the factual data questionnaire and then rigorously followed up through different modes such as telephone, email and even face-to-face if required.