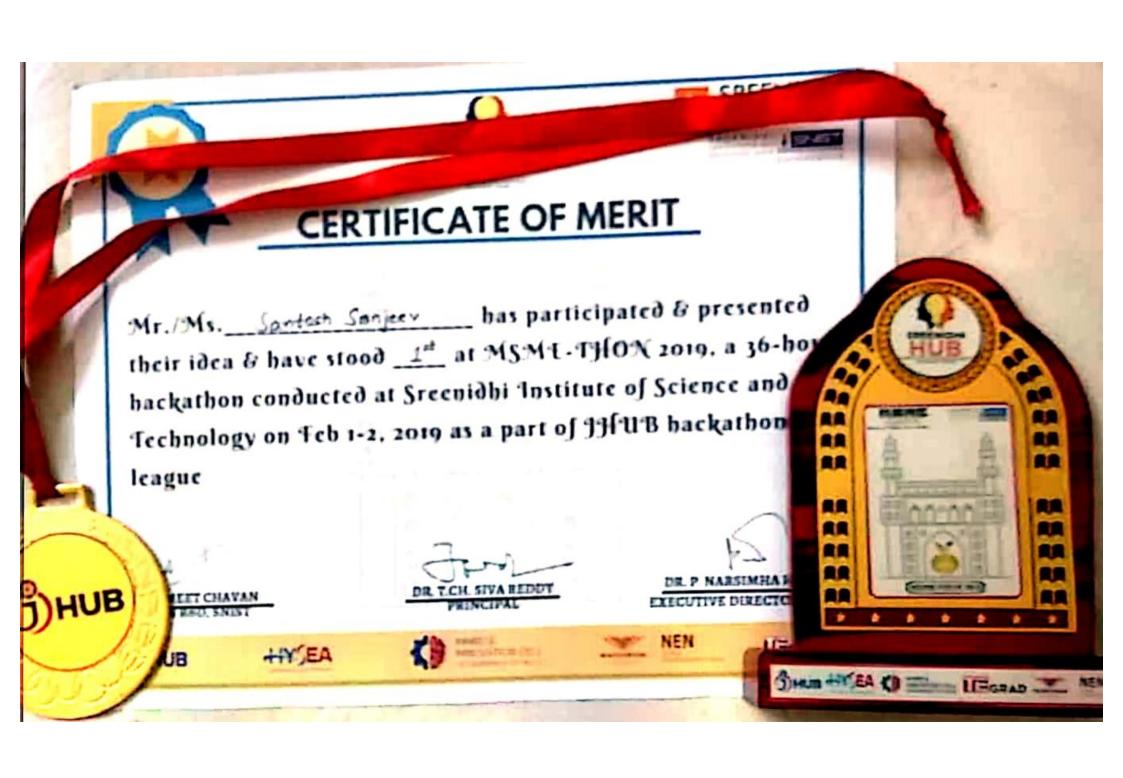

#### **CERTIFICATE OF MERIT**

Mr./Ms. Gowtham Sai has participated & presented their idea & have stood \_\_1st\_ at MSME-THON 2019, a 36-hour hackathon conducted at Sreenidhi Institute of Science and Technology on Feb 1-2, 2019 as a part of JHUB hackathon league