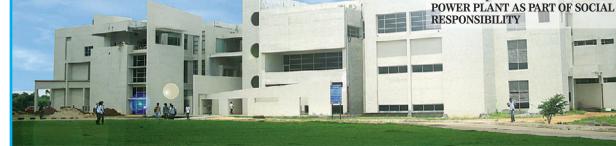

GokarajuRangaraju Institute of Engineering and Technology

Embracing Innovation in Education to Transform into an Epicenter of Creative Solutions

stablished in 1997 in the serene hilly premises in Bachupally, GokarajuRangaraju Institute of Engineering and Technology (GRIET) aims to achieve and imp

(GRIET) aims to achieve and impart quality education with an emphasis on practical skills and social relevance. It is connected to all the facilities and conveniences of Hyderabad. The college is affiliated to Jawaharlal Nehru Technological University Hyderabad (JNTUH) with recognition as an autonomous institution by UGC. It aims to provide quality teaching-learning environment, and their efforts are vindicated by recognitions such as accreditation by NAAC with A grade, accreditations by NBA for all UG B. Tech programs and eight PG M. Tech programs, SIRO recognition by DSIR, and ranking by NIRF. The college has state of art infrastructure, support services, and qualified