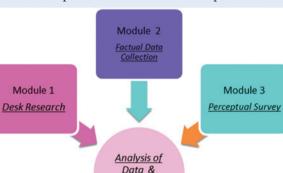

### **GINEERING INSTITUTE RANKING SURVEY 2018**

The objective of this research was to identify and rank Top Engineering Colleges in India. The research had 3 major modules i.e. Desk Research, Factual survey & Perceptual Rating survey followed by scientifically developed analoysis & ranking process.

### **Research Methodology**

n extensive 4 weeks of fieldwork was conducted beginning A the 1st week of April 2018 to 4th week of April 2018.

### MODULE 1 | DESK RESEARCH - LIST OF **ENGINEERING COLLEGES FOR THE SURVEY**

The module 1 was a secondary research module. A comprehensive list of engineering colleges was generated with the help of internet, magazines and other publications. The various sources used for generation of engineering college list

- List of colleges/ universities from previous surveys
- · A discussion with industry experts to add/ delete any college to ensure we have a comprehensive list

However, it is not possible to get an exhaustive list of colleges and include them in the survey. To give equal chance to all, we had an option of adding any new college name in the survey form if any respondent mentioned any college name outside our list. Effectively, every engineering college had a chance of getting covered in the survey if their name was mentioned by

### **MODULE 2 | FACTUAL DATA COLLECTION**

In module 2, more than 800 engineering colleges were sent the factual data questionnaire and then rigorously followed up through different modes such as telephone, email and even face-to-face if required.

The factual data sheet was focused on the following informa-

- General information of the college: Establishment, College type, Affiliation etc.
- Courses offered & number of seats
- Infrastructure
- Faculty
- Intellectual capital
- Industry interface
- Placement
- Potential to network
- Exchange programs & Global exposure
- Research Orientation & focus
- Alumni chapter