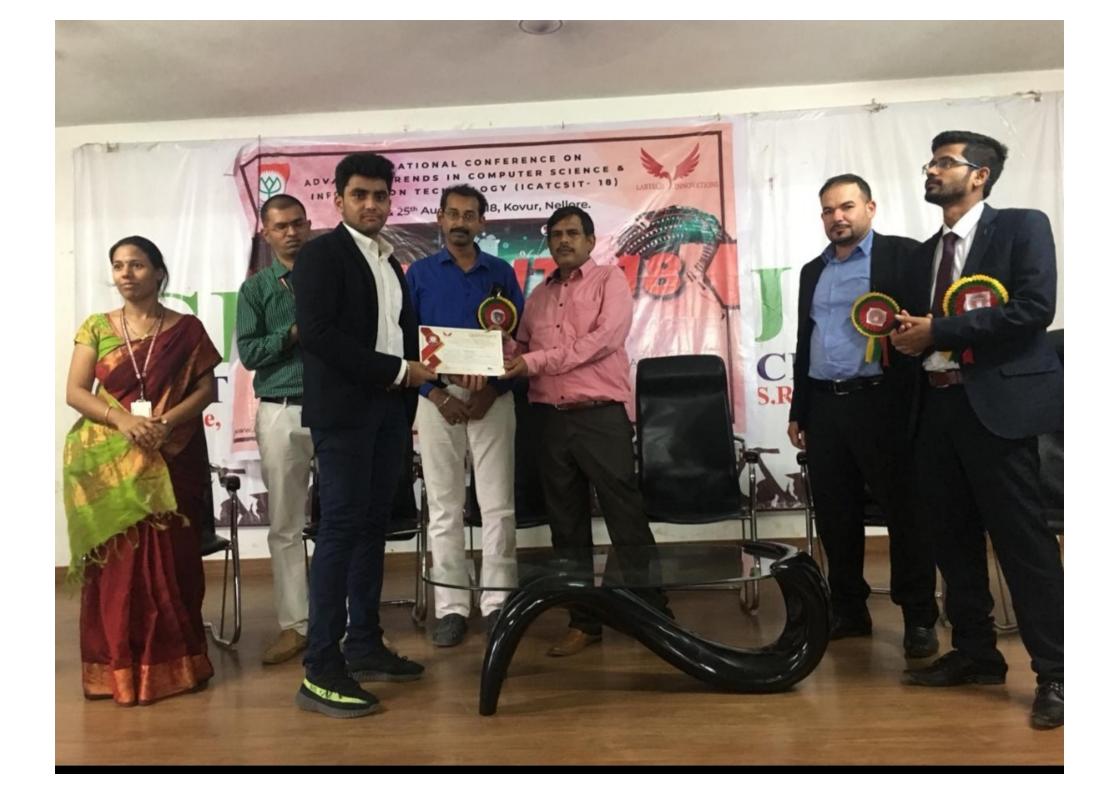

#### CERTIFICATE

— OF BEST PAPER PRESENTATION –

INTERNATIONAL CONFERENCE ON ADVANCED TRENDS IN COMPUTER SCIENCE & INFORMATION TECHNOLOGY (ICATCSIT- 18)

24th & 25th August, 2018, Kovur, Nellore.

This is to certify that ... Mr. Varshit Ratna. K

has presented his/her Research Paper Titled

Smart Solution for Offline Maps and Navigation

which is awarded as the Best Paper

in (ICATCSIT-18)" held on 24th & 25th August, 2018 at Geethanjali Institute of Science and Technology,

Kovur, Nellore, Andra Pradesh in association with Labtech Innovations<sup>TM</sup>

Dr. Y. Jahnavi

Convener

-Dr. G. Subba Rao

Principal

Mr. N. Sudhakar Reddy Correspondent