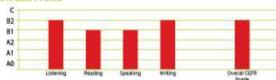

#### Scale Score

| Skill Name        | Skill Score |
|-------------------|-------------|
| Listening         | 32/50       |
| Reading           | 36/50       |
| Speaking          | 28/50       |
| Writing           | 40/50       |
| Final Scale Score | 136/200     |
| Grammar & Vocab   | 29/50       |

#### CEFR Skill Profile

Please turn over for CEFR Skill Descriptors

#### Reading

| C    | Can understand and interpret critically virtually all forms of the written language.                                                                                    |
|------|-------------------------------------------------------------------------------------------------------------------------------------------------------------------------|
| B2   | Can read with a large degree of independence, adapting style and speed of reading to different texts and purposes, and using appropriate reference sources selectively. |
| Bt   | Can read straightforward factual texts on subjects related to health's field and interest with a set stactory level of comprehension.                                   |
| A2   | Can understand short simple lexits on familiar matters of a concrete type which consists of high frequency everyday<br>of job-realised language.                        |
| Al   | Can understand very short, simple texts a single phrase at a time, picking up familiar names, words and basic phrases and rereading as required.                        |
| AO . | Not enough information to allow for any meaningful inferences about the candidate's ability.                                                                            |

#### Listening

| C   | Has no difficulty in understanding any kind of socken language, whether live or broadcast, delivered at fast native speed                                                                                                      |
|-----|--------------------------------------------------------------------------------------------------------------------------------------------------------------------------------------------------------------------------------|
| 82  | Can understand the manifeles of proportionally and linguistically complex speech on both concrete and abstract lopics delivered in a standard dialect, including technical discussions in her/his/field of specialisation.     |
| 81  | Can understand straightforward factual information about common everyday or job related topics, identifying both general messages and specific details, provided speech is clearly articulated in a generally familiar accent. |
| A2  | Can understand enough to be able to meet needs of a concrete type provided speech is clearly and slowly articulated.                                                                                                           |
| A1  | Can follow speech which is very slow and carefully articulated, with long pauses for him/her to assimilate meaning.                                                                                                            |
| AO. | Not enough information to allow for any meaningful inferences about the candidate's ability.                                                                                                                                   |

#### peaking

| C   | Can produce clear, smoothly flowing well-constructed speech with an effective logical structure which helps the recipient to notice and remember significant points.                                                          |
|-----|-------------------------------------------------------------------------------------------------------------------------------------------------------------------------------------------------------------------------------|
| 82  | Can give clear, systematically developed descriptions and presentations on a wide range of subjects related to hearhs field of interest, with appropriate highlighting of significant points, and relevant supporting detail. |
| 81  | Can reasonably fluently sustain a straightforward description of one of a variety of subjects within her/his field of interest, presenting it as a linear sequence of points.                                                 |
| A2  | Can give a simple description or presentation of people, fiving or working conditions, daily routines likes/disities, etc. as a short series of simple phrases and sentences inited into a list.                              |
| Al  | Can produce simple descriptions on mainly personal topics.                                                                                                                                                                    |
| Att | Not enough information to allow for any meaning(is interances about the candidate's ability.                                                                                                                                  |

#### Writing

| 0    | Can write clear, smoothly flowing, complex texts in an appropriate and effective style and a logical structure which helps the reader to find significant points.                   |
|------|-------------------------------------------------------------------------------------------------------------------------------------------------------------------------------------|
| 82   | Can write clear, detailed tects on a variety of subjects related to her/his filled of interest and shows an ability to use different regiders within written texts.                 |
| B1   | Can write straightforward connected texts on a range of familiar subjects within her/his field of interest by linking a series of shorter discrete elements into a linear sequence. |
| 62). | Can write a series of simple phrases and sentences linked with simple connectors like and, 'but' and 'because.                                                                      |
| AT:  | Can write simple isolated phrases and sentences.                                                                                                                                    |
| AG:  | Not enough information to allow for any meaningful inferences about the candidate's ability.                                                                                        |