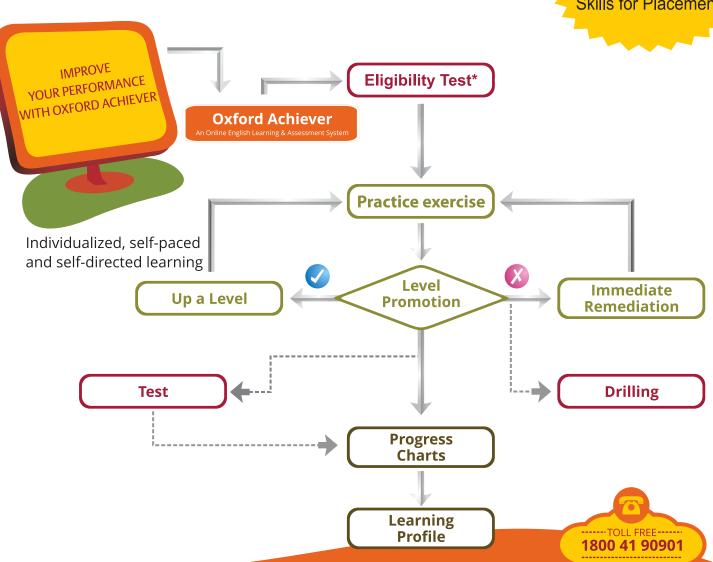

#### Test structure and delivery

Aptis for Teachers comprises a language knowledge module (grammar and vocabulary) which is combined with separate skills modules (listening, speaking, reading, and writing). Tests are taken in packages and different test components can be taken together.

Aptis for Teachers can be delivered by computer, pen and paper, or a mix of the two, allowing you to select the delivery mode most suitable for you – wherever you are in the world. You can manage the delivery and administration process in house, or the British Council can assist you.

# A language profile for your teachers

Candidate performance in each skill is mapped to the Common European Framework of Reference for Languages (CEFR). An Aptis for Teachers candidate will receive a score on a numerical scale (0 to 50) for the grammar and vocabulary section, and a score on a numerical scale (0-50) and CEFR level (A1-C)for each skill they take. This will make up the candidate's profile of language proficiency. This method of reporting makes it easy to see where improvements are needed, allowing English courses or training to be tailored accordingly.