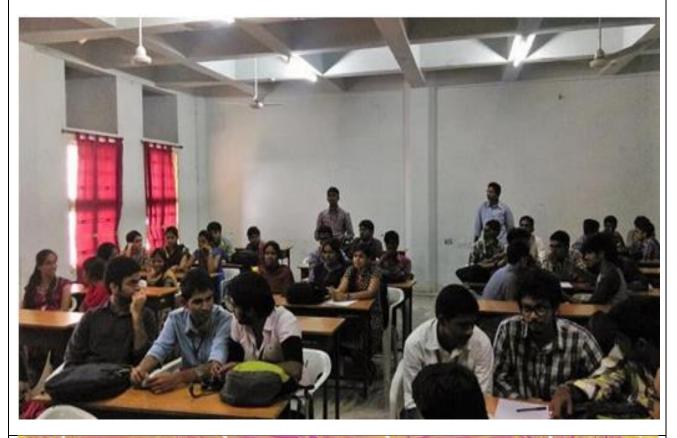

# **Photos:**

## **Summary of the Event:**

As a part of the institutional calendar, Quizzicals annual event is conducted by Department of MBA. Topics covered in Quizzicals are Current affairs and Static General Knowledge. Quizzicals was divided into Screening round, Stage rounds and Final. In Screening round, 43 teams participated, each team with 3 members. In this round selection was done by paper based exam in which students were given 20 questions and were asked to write the correct option within 10 minutes. Top 25 teams were selected from screening round for further Stage rounds. Stage rounds are further divided into General round and Rapid fire round. And final was the Wipe out Round. Students took active participation throughout the event and the Winners were felicitated.