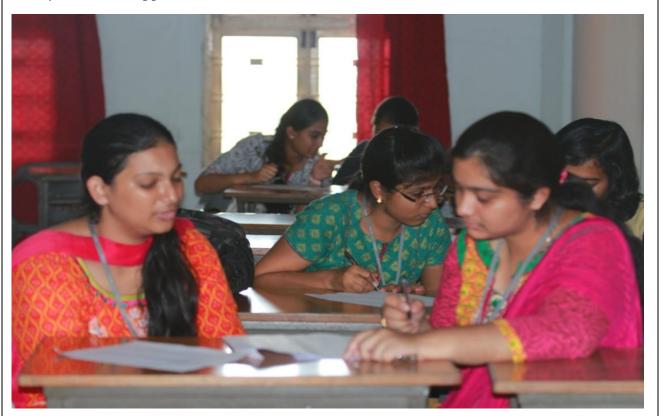

#### **Photos:**

## **Summary of the Event:**

As a part of the institutional calendar, Quizzicals annual event is conducted by Department of Information Technology. Topics covered in Quizzicals are Current affairs and Static General Knowledge. Quizzicals was divided into Screening round, Stage rounds and Final. In Screening round, 41 teams participated, each team with 3 members. In this round selection was done by paper based exam in which students were given 20 questions and were asked to write the correct option within 10 minutes. Top 25 teams were selected from screening round for further Stage rounds. Stage rounds are further divided into General round and Rapid fire round. And final was the Wipe out Round. Students took active participation throughout the event and the Winners were felicitated.