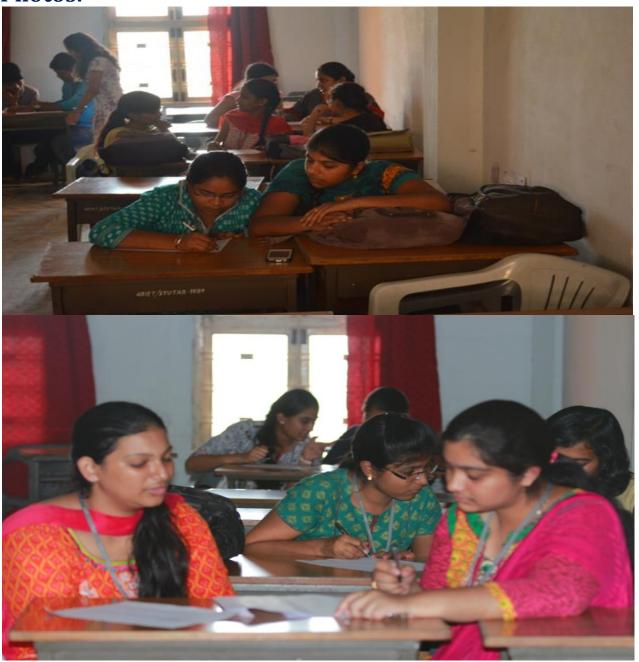

#### **Photos:**

## **Summary of the Event:**

As a part of the institutional calendar, Quizzicals annual event is conducted by Department of Information Technology. Topics covered in Quizzicals are Current affairs and Static General Knowledge. Quizzicals was divided into Screening round, Stage rounds and Final. In Screening round, 41 teams participated, each team with 3 members. In this round selection was done by paper based exam in which students were given 20 questions and were asked to write the correct option within 10 minutes. Top 25 teams were selected from screening round for further Stage rounds. Stage rounds are further divided into General round and Rapid fire round. And final was the Wipe out Round. Students took active participation throughout the event and the Winners were felicitated.