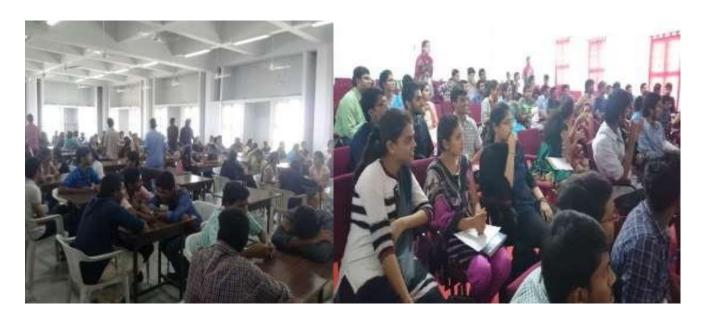

#### **Photos:**

### **Summary of the Event:**

As a part of the institutional calendar, Quizzicals annual event is conducted by Department of Information Technology. Topics covered in Quizzicals are Current affairs and Static General Knowledge. Quizzicals was divided into Screening round, Stage rounds and Final. In Screening round, 60 teams participated, each team with 3 members. In this round selection was done by paper based exam in which students were given 20 questions and were asked to write the correct option within 10 minutes. Top 25 teams were selected from screening round for further Stage rounds. Stage rounds are further divided into General round and Rapid fire round. And final was the Wipe out Round. Students took active participation throughout the event and the Winners were felicitated.