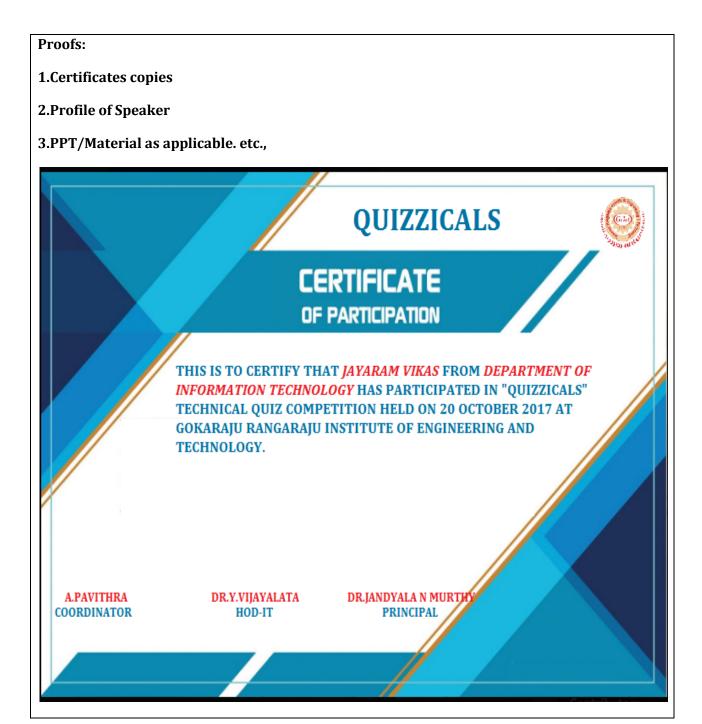

#### GRIET/DSA/13-D/G/2018-19

As a part of the institutional calendar, Quizzicals'Annual Event is conducted by Department of Information Technology. The main aim of Quizzicals are to grab the knowledge of current affairs and Static General Knowledge by conducting the QUIZ.